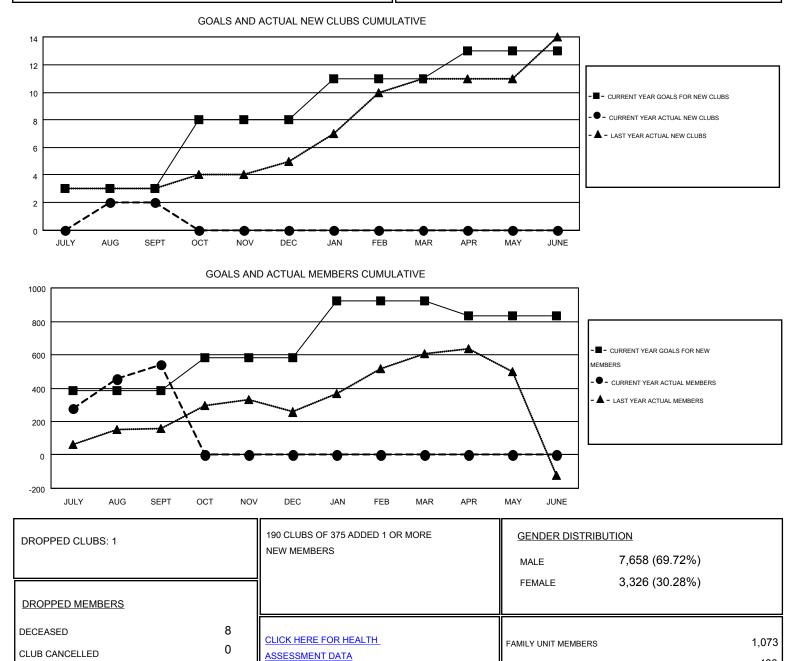

#### GMT: DATUK NAGARATNAM

| പ | ΜТ   | CΔ  | 5 |
|---|------|-----|---|
|   | VI I | UR. | 2 |

| Clubs                 |                  |           |                  |                  | Members<br>RESULTS FOR 2016-2017 |                    |                                        |                    |                  |
|-----------------------|------------------|-----------|------------------|------------------|----------------------------------|--------------------|----------------------------------------|--------------------|------------------|
| RESULTS FOR 2016-2017 |                  |           |                  |                  |                                  |                    |                                        |                    |                  |
| QUARTER               | NEW CLUB<br>GOAL | NEW CLUBS | DROPPED<br>CLUBS | NET<br>GAIN/LOSS | QUARTER                          | NEW MEMBER<br>GOAL | CHARTER AND<br>NEW<br>MEMBERS<br>ADDED | DROPPED<br>MEMBERS | NET<br>GAIN/LOSS |
| JULY/AUG/SEPT         | 3                | 2         | 1                | 1                | JULY/AUG/SEPT                    | 385                | 759                                    | 221                | 538              |
| OCT/NOV/DEC           | 5                | 0         | 0                | 0                | OCT/NOV/DEC                      | 198                | 0                                      | 0                  | 0                |
| JAN/FEB/MAR           | 3                | 0         | 0                | 0                | JAN/FEB/MAR                      | 340                | 0                                      | 0                  | 0                |
| APR/MAY/JUNE          | 2                | 0         | 0                | 0                | APR/MAY/JUNE                     | -90                | 0                                      | 0                  | 0                |